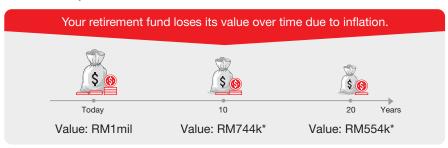

3. **Higher borrowing cost** for borrowers as banks may increase interest rates if the central bank raises the rates to control inflation.

4. **Erodes your retirement fund** if it is not invested wisely because inflation reduces the real value of money over time.

<sup>\*</sup> Assuming inflation rate is 3%