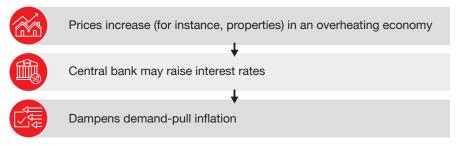

### **Inflation Arises Due to Two Factors:**

3. **Higher borrowing cost** for borrowers as banks may increase interest rates if the central bank raises the rates to control inflation.

4. **Erodes your retirement fund** if it is not invested wisely because inflation reduces the real value of money over time.