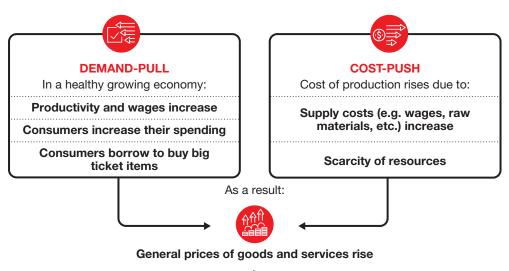

### **Inflation Arises Due to Two Factors:**

### What is Inflation?

Inflation is a general rise in prices of goods and services. It happens when there is too much cash chasing after too few goods or when the cost of production rises.