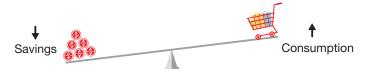

### Some Effects of Inflation on Consumers

1. Consumers suffer from **lower purchasing power** when prices increase.

Consumers may face difficulty in maintaining their living standards as more money is needed to buy the same quantity of goods and services than before.

3. **Higher borrowing cost** for borrowers as banks may increase interest rates if the central bank raises the rates to control inflation.

4. **Erodes your retirement fund** if it is not invested wisely because inflation reduces the real value of money over time.