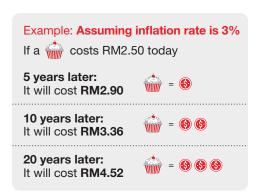

### The Rule of 72:

Calculate the Impact of Inflation on your money

72 ÷ inflation rate = No. of years

Example: Assuming inflation rate is 3% $72 \div 3 = 24$ 

You can expect your money to lose half its value in **24 years**.

<sup>\*</sup> Assuming inflation rate is 3%