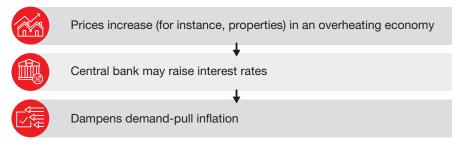

3. **Higher borrowing cost** for borrowers as banks may increase interest rates if the central bank raises the rates to control inflation.

4. **Erodes your retirement fund** if it is not invested wisely because inflation reduces the real value of money over time.