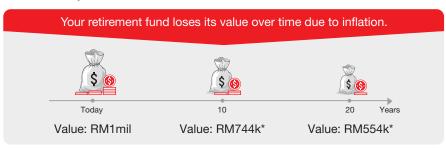

3. **Higher borrowing cost** for borrowers as banks may increase interest rates if the central bank raises the rates to control inflation.

4. **Erodes your retirement fund** if it is not invested wisely because inflation reduces the real value of money over time.

<sup>\*</sup> Assuming inflation rate is 3%