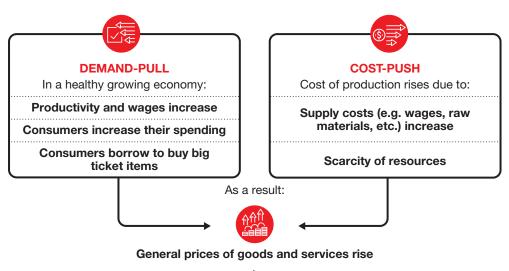

### What is Inflation?

Inflation is a general rise in prices of goods and services. It happens when there is too much cash chasing after too few goods or when the cost of production rises.

### **Inflation Arises Due to Two Factors:**