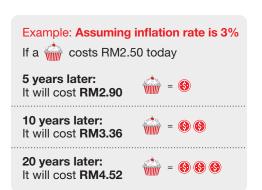

### The Rule of 72:

Calculate the Impact of Inflation on your money

72 ÷ inflation rate = No. of years

Example: Assuming inflation rate is 3% $72 \div 3 = 24$ 

You can expect your money to lose half its value in **24 years**.

<sup>\*</sup> Assuming inflation rate is 3%