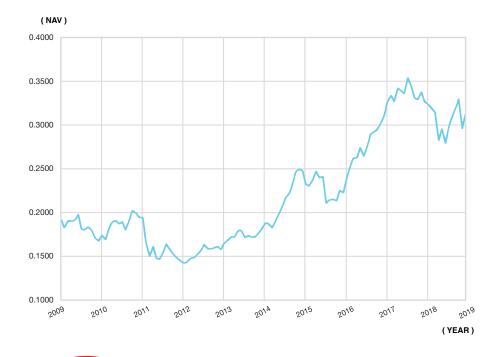

#### How does RCA work?

Knowing that it is difficult to predict the market movement, Raymond practises RCA by investing RM950<sup>#</sup> every month over a period of 10 years. By doing so, Raymond managed to average out the cost per unit held. This is because the RM950<sup>#</sup> he invested every month purchased more units when prices were low, and less units when prices were high.

• Total investment cost over 10 years: RM114,000

Monthly Investment RM950<sup>#</sup>

- Total units accumulated over 10 years: 558,990.28\*
- Average cost per unit held: RM114,000 / 558,990.28 units = RM0.2039\*

# RM950 is net of sales charge.

\* Based on the net asset value (NAV) per unit<sup>1</sup> of Public China Select Fund for the period from July 2009 to June 2019.

<sup>1</sup> Adjusted for distribution of 0.50 sen per unit declared as of 31 July 2018.

Source: Lipper