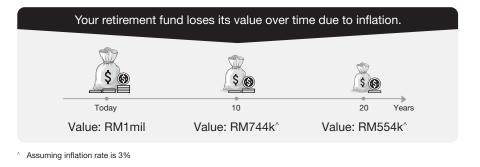

3. **Higher borrowing cost** for borrowers as banks may increase interest rates if the central bank raises the rates to control inflation.

4. **Erodes your retirement fund** if it is not invested wisely because inflation reduces the real value of money over time.