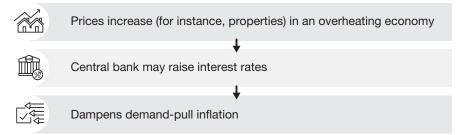

3. **Higher borrowing cost** for borrowers as banks may increase interest rates if the central bank raises the rates to control inflation.

4. **Erodes your retirement fund** if it is not invested wisely because inflation reduces the real value of money over time.