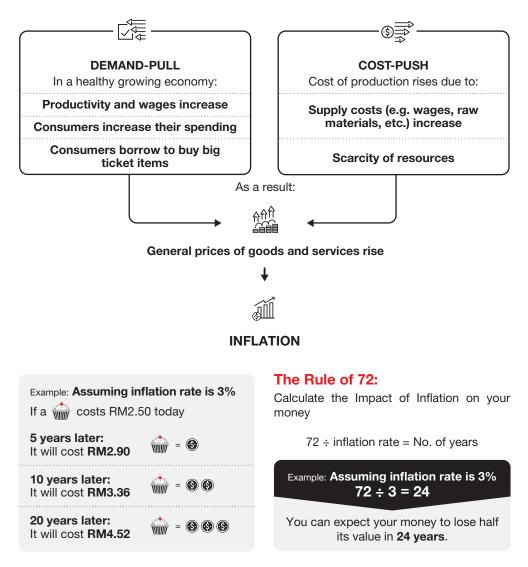

## What is Inflation?

Inflation is a general rise in prices of goods and services. It happens when there is too much cash chasing after too few goods or when the cost of production rises.

## Inflation Arises Due to Two Factors:

## Some Effects of Inflation on Consumers

1. Consumers suffer from lower purchasing power when prices increase.

2. Consumers may face **difficulty in maintaining their living standards** as more money is needed to buy the same quantity of goods and services than before.

3. **Higher borrowing cost** for borrowers as banks may increase interest rates if the central bank raises the rates to control inflation.

4. **Erodes your retirement fund** if it is not invested wisely because inflation reduces the real value of money over time.