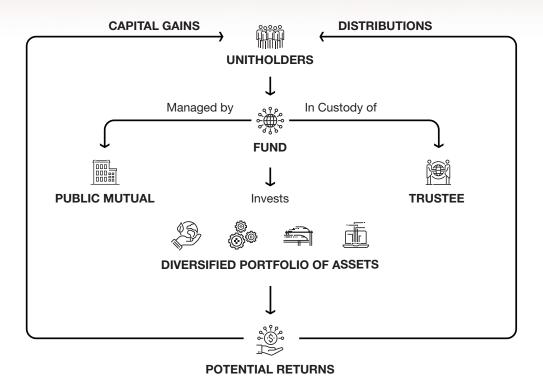

Building a Better Financial Future for Investors

# Grow Your Wealth with Unit Trusts



www.publicmutual.com.my

Public Mutual offers a wide range of unit trust funds to meet various investors' needs.

Unit trusts are collective investment schemes that allow investors with similar investment objectives to pool their funds together.

### Here's How It Works:



# **Benefits of Investing in Unit Trust Funds**



Professionally Managed



**Competitive Returns** 



Effective Diversification to Minimise Risks and Optimise Returns



Namo

Ease of Transactions



Flexibility to Invest and Redeem



Regulated by Securities Commission Malaysia



Capitalise on the Power of Compounding



Peace of Mind

# Power of Compounding

The Benefits of Starting Early

The earlier you start investing, the greater the opportunity to generate higher returns on your original investment. This is due to the effects of compounding.



| Name                                               | IVIS Alla |         |
|----------------------------------------------------|-----------|---------|
| Starting age                                       | 30        | 40      |
| Inv