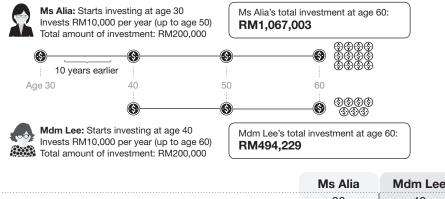

# Power of Compounding

The Benefits of Starting Early

The earlier you start investing, the greater the opportunity to generate higher returns on your original investment. This is due to the effects of compounding.

| Name                                               | IVIS Alla |         |
|----------------------------------------------------|-----------|---------|
| Starting age                                       | 30        | 40      |
| Investment period (years)                          | 20        | 20      |
| Compounding period up to age 60 (years)            | 30        | 20      |
| Yearly investment (RM)                             | 10,000    | 10,000  |
| Total amount invested (RM)                         | 200,000   | 200,000 |
| Total investment value <sup>#</sup> at age 60 (RM) | 1,067,003 | 494,229 |

<sup>#</sup> By starting 10 years earlier, Ms Alia's total investment value is 116% larger than Mdm Lee's investment value when both of them reach the retirement age of 60 (Assumption: the investments were made at the beginning of the year, and have a constant rate of return of 8% per annum compounded on a yearly basis). This example is only an illustration and does not indicate the past or future performance of any specific unit trust fund.